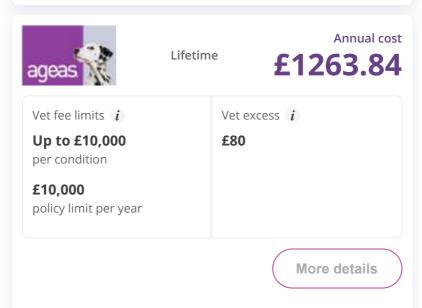

# **Excess example:**

If you were to make a £1,000 claim you would need to pay £99

**Excess example:** 

If you were to make a £1,000 claim you would need to pay £80

Lifetime

**Annual cost** 

£1271.02

Vet fee limits i