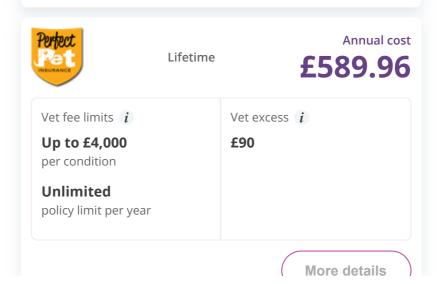

Unlimited
policy limit per year

More details

## **Excess example:**

If you were to make a £1,000 claim you would need to pay £75

More details