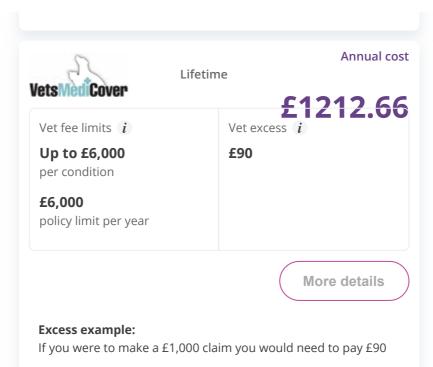

#### **Excess example:**

If you were to make a £1,000 claim you would need to pay £75

VetsMediCover

Lifetime

Annual cost

£1026.12

Vet fee limits i

Vet excess i

Up to £4,000

£90

per condition

£4,000

policy limit per year

More details

#### **Excess example:**

If you were to make a £1,000 claim you would need to pay £90  $\,$ 

PETSURANCE from pdsa

LIUJZ.JZ

Vet fee limits *i*Vet excess *i*Up to £5,000

£5,000

policy limit per year

More details