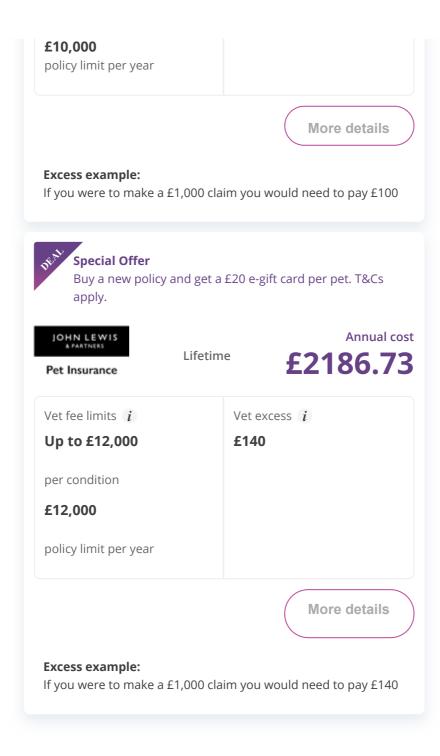

# Special Offer

Buy a new policy and get a £15 e-gift card per pet. T&Cs apply.

JOHN LEWIS

Pet Insurance

Lifetime

**Annual cost** 

£1697.48

Vet fee limits i

Up to £7,500

per condition

£7,500

policy limit per year

Vet excess i

£140

More details

## **Excess example:**

If you were to make a £1,000 claim you would need to pay £140

**Admiral** 

Lifetime

**Annual cost** 

£1796.16

Vet fee limits *i* 

Up to £5,000