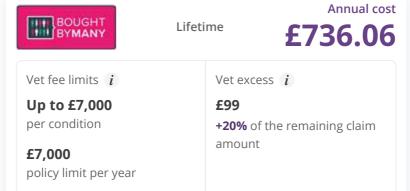

#### **Excess example:**

If you were to make a £1,000 claim you would need to pay £189.10. This includes £99 excess, +10% of the remainder of the claim (£90.10)

Annual cost

£874.80

Vet fee limits i Vet excess i Up to £6,000 £160 per condition **+20%** of the remaining claim £6,000 amount policy limit per year More details **Excess example:** If you were to make a £1,000 claim you would need to pay £328.00. This includes £160 excess, +20% of the remainder of the claim (£168.00) **Annual cost** Lifetime £910.27 Vet fee limits *i* Vet excess *i* Up to £8,000 £100 per condition £8,000 policy limit per year More details **Excess example:** If you were to make a £1,000 claim you would need to pay £100 **Annual cost** BOUGHT BYMANY Lifetime £920.09 Vet fee limits *i* Vet excess *i* £99 Up to £7,000 per condition £7,000 policy limit per year