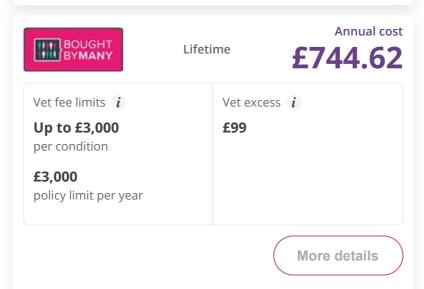

## **Excess example:**

If you were to make a £1,000 claim you would need to pay £99

Lifetime

£929.88

Vet fee limits i

Vet excess i

Up to £4,500 per condition

£99