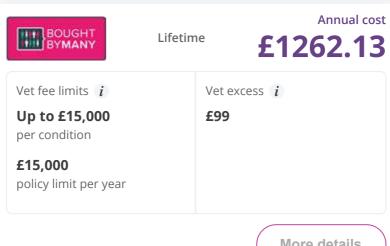

#### **Excess example:**

If you were to make a £1,000 claim you would need to pay £140

Lifetime

**Annual cost** 

£1212.60

Vet fee limits *i* 

Vet excess i

Up to £15,000

£160

per condition

**+20%** of the remaining claim amount

£15,000

policy limit per year

More details

#### **Excess example:**

If you were to make a £1,000 claim you would need to pay £328.00. This includes £160 excess, +20% of the remainder of the claim (£168.00)

More details